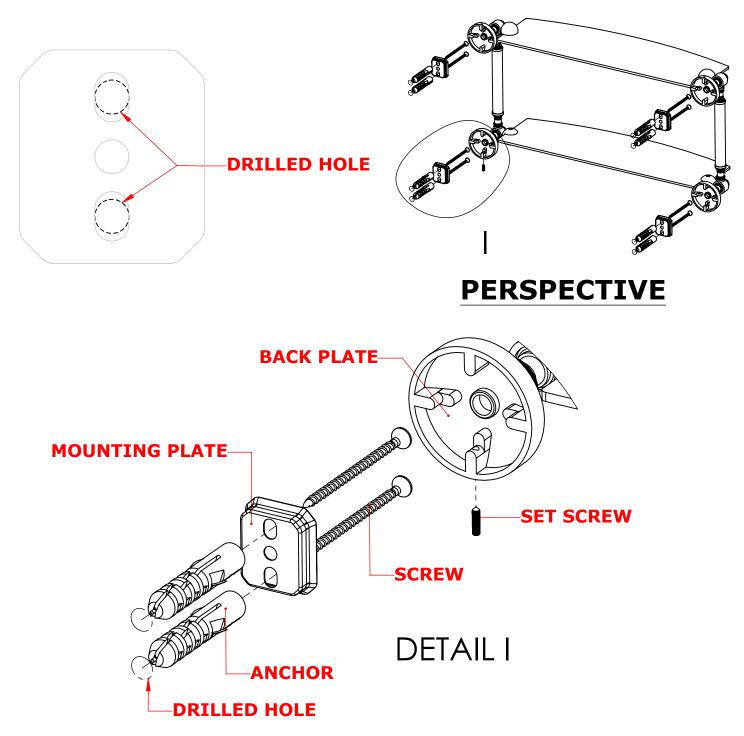

#### **Step 1:** Drill holes in Wall for screw anchors and attach Mounting Plate to Wall

Determine your desired location for installation and make a mark for the location of the mounting plate. Remove mounting plate from backplate by loosening set screw in backplate as pictured below. Place center hole of mounting plate over mark made above. Make 2 marks where mounting screws will be placed as shown below. Drill hole at each of the marks. (You may substitute other style mounting anchors or screws if desired). Place anchors into the holes made. Place mounting plate over holes and secure to mounting surface using screws as shown below.