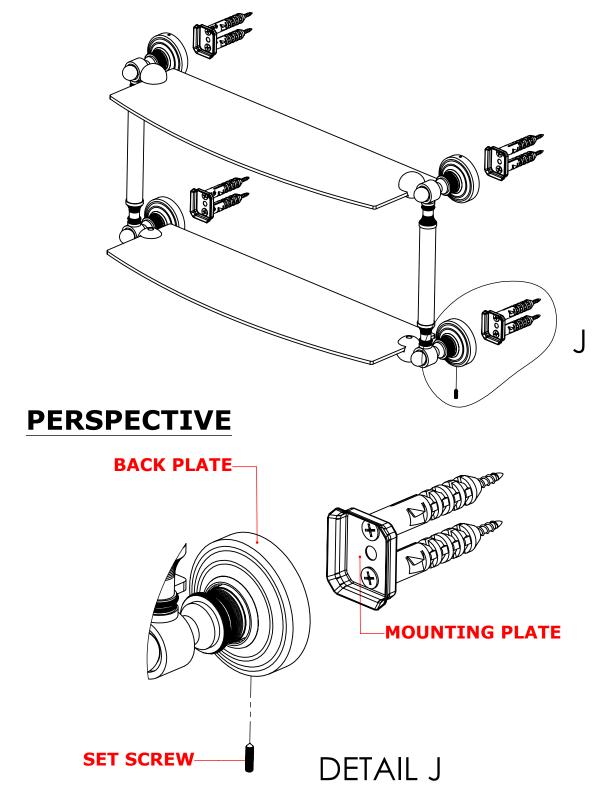

#### Step 2: Attach Bracket to Mounting Plate.

Place bracket on mounting plate and secure by tightening set screw as shown below.

No portion of this document or any artwork contained herein should reproduced in any way without the written conset of ALLIED BRASS INC.